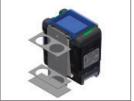

## Impinger Holders for AirChek Touch Series Sample Pumps Cat. No. 225-20 Series Operating Instructions

Attach Glass Midget Impinger Holder Cat. No. 225-20-03 or 225-20-05 or PFA Midget Impinger Holder Cat. No. 225-20-04 or 225-20-06 to the pump belt clip as follows. *Note: Cat. No.* 225-20-3 *is shown below.* 

1. Turn the holder on its side and insert the toggle on the back into the slot in the pump belt clip.

2. Rotate the holder 90 degrees so that the toggle catches on either side of the slot and is secure. The bottom plate of the holder should be parallel with the bottom of the pump.