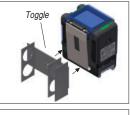

## Impinger Holders for AirChek Touch Series Sample Pumps Cat. No. 225-20 Series Operating Instructions

Attach Glass Midget Impinger Holder Cat. No. 225-20-03 or 225-20-05 or PFA Midget Impinger Holder Cat. No. 225-20-04 or 225-20-06 to the pump belt clip as follows. *Note: Cat. No.* 225-20-3 *is shown below.* 

1. Turn the holder on its side and insert the toggle on the back into the slot in the pump belt clip.

2. Rotate the holder 90 degrees so that the toggle catches on either side of the slot and is secure. The bottom plate of the holder should be parallel with the bottom of the pump.